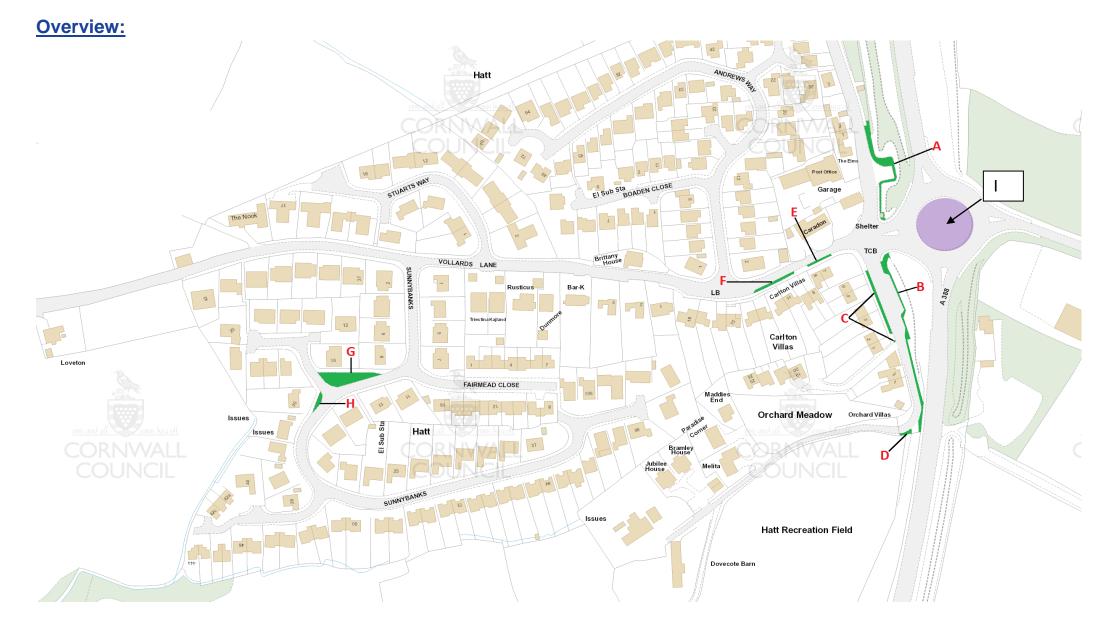

Specification 2 – Vollards Lane / Sunnybanks / Roundabout(A388)

# Botus Fleming Parish Council www.botusfleming.org.uk

Location: Vollards Lane - Near bus stop Site Ref: A Total Area: 230m<sup>2</sup>

Location: Vollards Lane – Before Hatt recreational ground Site Ref: B, C and D

Total Area: 248m<sup>2</sup>

Location: Vollards Lane - South of Garage

Site Ref: E and F Total Area: 68m<sup>2</sup>

Location: Sunnybanks Site Ref: G and H Total Area: 259m<sup>2</sup>

Location: Hatt Roundabout

Site Ref: I Area: 950m2

| Location Areas |         |  |  |  |  |
|----------------|---------|--|--|--|--|
| Site I.D.      | Area m² |  |  |  |  |
| А              | 230     |  |  |  |  |
| В              | 163     |  |  |  |  |
| С              | 70      |  |  |  |  |
| D              | 15      |  |  |  |  |
| E              | 20      |  |  |  |  |
| F              | 48      |  |  |  |  |

| G                             | 231  |
|-------------------------------|------|
| Н                             | 28   |
| I                             | 950  |
| Total Area (m <sup>2</sup> ): | 1755 |