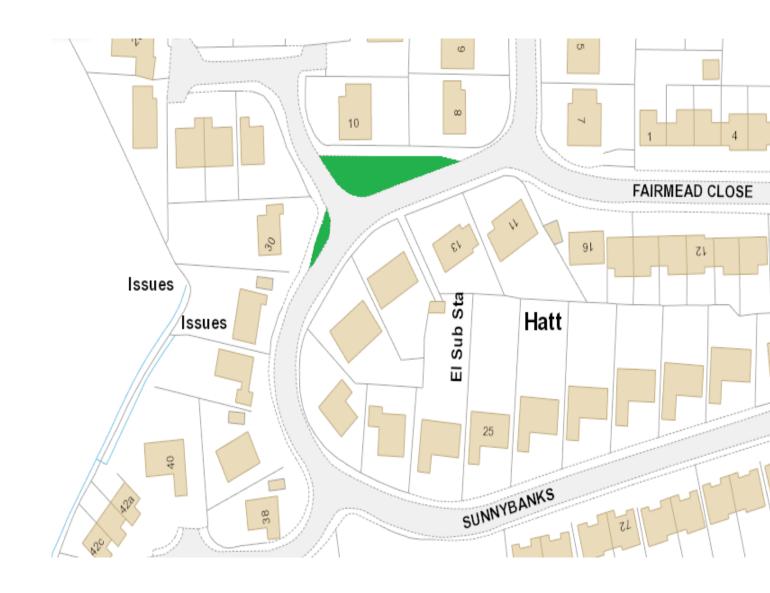

Total Area: 248m<sup>2</sup>

Location: Vollards Lane - South of Garage

Site Ref: E and F Total Area: 68m<sup>2</sup>

Location: Sunnybanks Site Ref: G and H Total Area: 259m<sup>2</sup>

Location: Hatt Roundabout