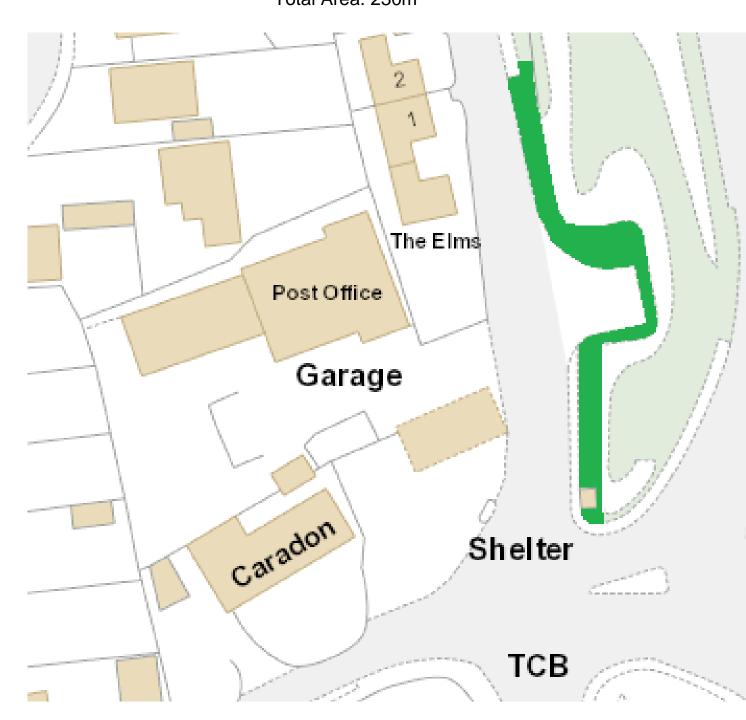

# Botus Fleming Parish Council www.botusfleming.org.uk

Location: Vollards Lane - Near bus stop Site Ref: A Total Area: 230m<sup>2</sup>

Location: Vollards Lane – Before Hatt recreational ground Site Ref: B, C and D