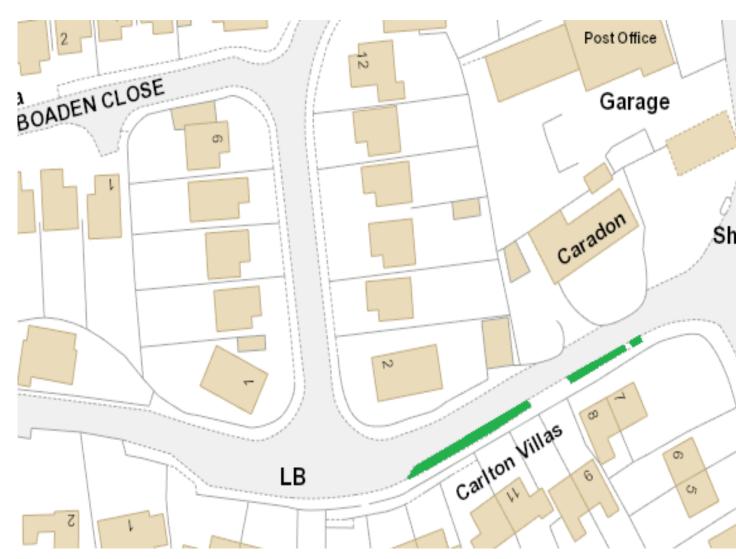

# Botus Fleming Parish Council www.botusfleming.org.uk

Location: Vollards Lane - Near bus stop Site Ref: A Total Area: 230m<sup>2</sup>

Location: Vollards Lane – Before Hatt recreational ground Site Ref: B, C and D