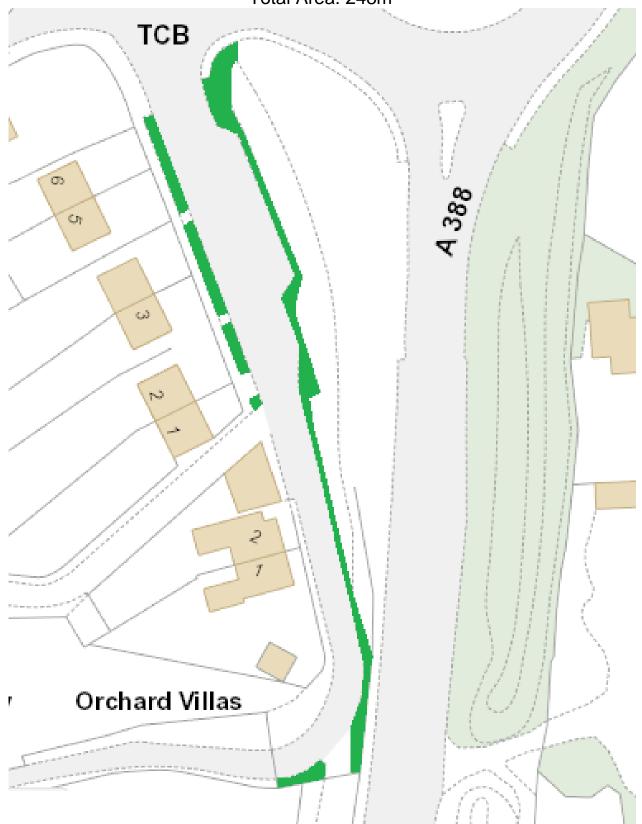

# Botus Fleming Parish Council www.botusfleming.org.uk

Location: Vollards Lane - Near bus stop Site Ref: A Total Area: 230m<sup>2</sup>

Location: Vollards Lane – Before Hatt recreational ground Site Ref: B, C and D

Total Area: 248m<sup>2</sup>

Location: Vollards Lane - South of Garage

Site Ref: E and F Total Area: 68m<sup>2</sup>

Location: Sunnybanks Site Ref: G and H Total Area: 259m<sup>2</sup>

Location: Hatt Roundabout