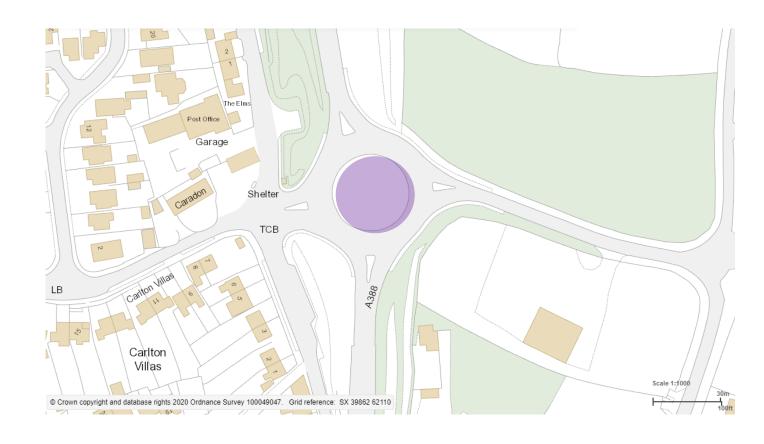

Total Area: 248m<sup>2</sup>

Location: Vollards Lane - South of Garage

Site Ref: E and F Total Area: 68m<sup>2</sup>

Location: Sunnybanks Site Ref: G and H Total Area: 259m<sup>2</sup>

Location: Hatt Roundabout

Site Ref: I Area: 950m2

| Location Areas |         |  |  |  |  |
|----------------|---------|--|--|--|--|
| Site I.D.      | Area m² |  |  |  |  |
| А              | 230     |  |  |  |  |
| В              | 163     |  |  |  |  |
| С              | 70      |  |  |  |  |
| D              | 15      |  |  |  |  |
| E              | 20      |  |  |  |  |
| F              | 48      |  |  |  |  |

#### Hatt Roundabout Grass Cutting Timetable and Definitions.

| Area             | Action         | March     | May | July | Sept |
|------------------|----------------|-----------|-----|------|------|
| Whole roundabout | Cut and remove | $\sqrt{}$ |     |      |      |
| Circumference +  | Cut            |           | V   | V    |      |
| Diameters        |                |           |     |      |      |

#### **Definitions:**

- Circumference: 5m cut around the edge of the roundabout.
- Diameters: two 5m wide cuts across the whole width of the roundabout.
  - one to run north-south to give clear line of sight for pedestrians on pedestrian refuges wishing to cross the A388
  - o one to run east-west for pedestrians wishing to cross Vollards Lane or Botus Lane